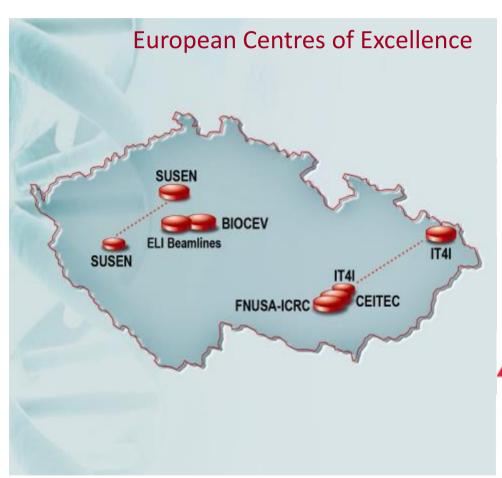

## **NEW RESEARCH CENTRES**

nanosciences, 200 M€

biosciences, 100 M€

civil nuclear, 100 M€

medical, 100 M€

center@#01%101 supercomputer, 70 M€

## **RESEARCH LANDSCAPE**