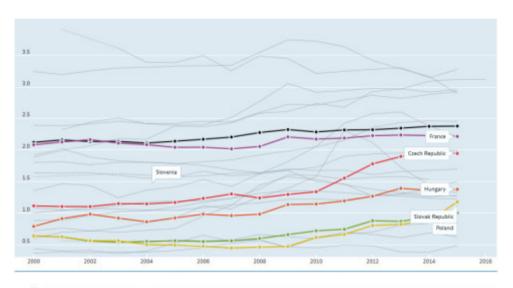

## **Huge increase in R&D** spending

Gross domestic spending on R&D, % of GDP, 2000 - 2016, source OCDE