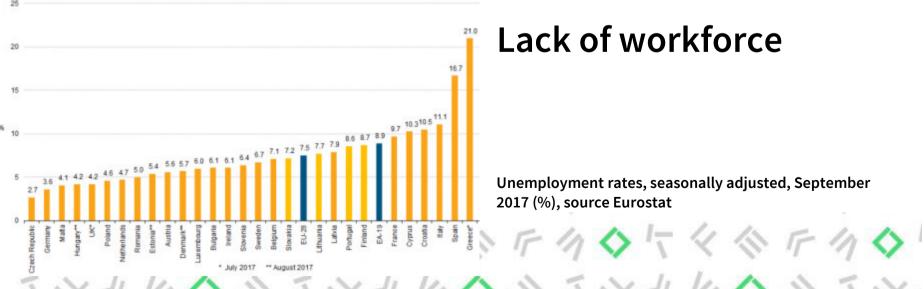

#### Lack of workforce

Unemployment rates, seasonally adjusted, September 2017 (%), source Eurostat

#### **Lack of workforce**

- Under the « full employment » level: growth of wages, main limiting factor for new investments
- Need of foreign skilled workers!