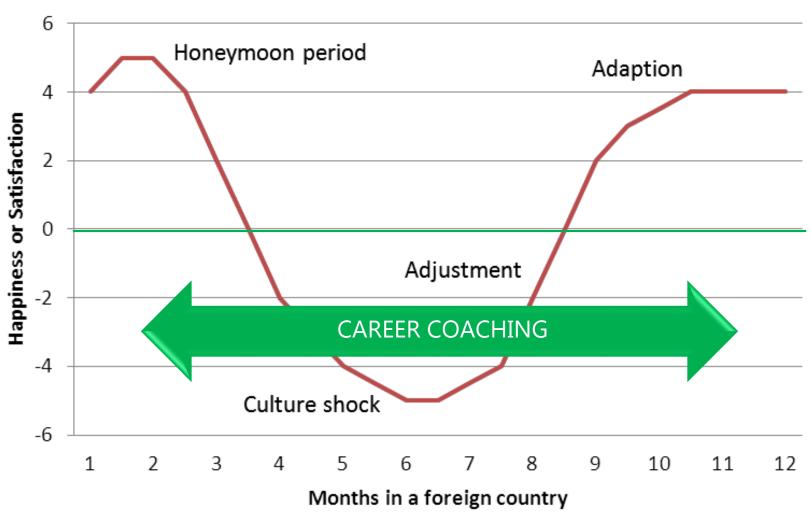

# TYPICAL QUESTIONS FROM SPOUSES

Plenty of practical questions©

Do you have a job for me?

If not, what can you actually do for me?

Kalervo Oberg (1901-1973)